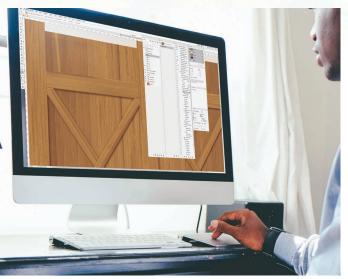

Step 2: Digitally Craft Each Door

High-resolution digital scanning captures each detail of the wood and allows our design engineers to digitally construct each door board-by-board. This craftsmanship provides a non-repeating grain pattern that reflects the true color and appeal of real wood.