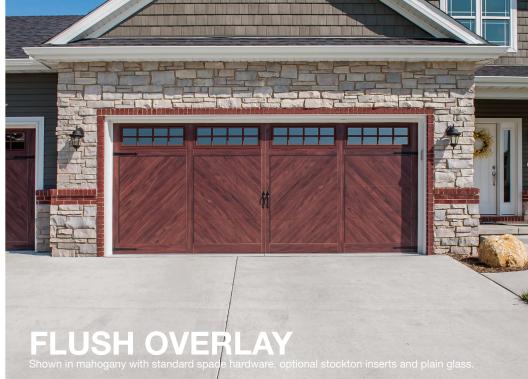

#### INSERTS Raised Panel - Short Stamped Carriage House, Planks and Flush Overlay Window Inserts Raised Panel - Long 2-4 Piece Sunburst 2-2 Piece Sunburst Cascade Madison 8 Piece Sunburst Stockton 4 Piece Sunburst Madison Stockton 2-2 Piece Arched Madison 7 Piece Sunburst Sherwood 3 Piece Sunburst 2-2 Piece Arched Madison 2-2 Piece Arched Stockton 3 Piece Arched Madison 6 Piece Sunburst Mission 4 Piece Arched Madison 3 Piece Arched Stockton Cascade 5 Piece Sunburst 4 Piece Arched Stockton Stockton Cathedral Waterton 4 Piece Arched Stockton GLASS⁴ DESIGNER GLASS Short/Long Short Lona Plain Obscure Hawthorne [platinum or brass caming] Glue Chip Seeded Frosted Hampton Somerset [platinum or brass caming] **EXTERIOR HARDWARE** Spade8 Wrought Iron Barcelona 1

#### SPECIFICATIONS

| Product              | 2283/4283                                                                                                        | 2216/4216        | 5283/5983                                                        | 5216/5916              | 3285P                                                            | 3216P        | 5217                                                             |
|----------------------|------------------------------------------------------------------------------------------------------------------|------------------|------------------------------------------------------------------|------------------------|------------------------------------------------------------------|--------------|------------------------------------------------------------------|
| Style                | Raised Panel                                                                                                     | Raised Panel     | Stamped Carriage House                                           | Stamped Carriage House | Planks                                                           | Planks       | Flush*                                                           |
|                      | Short Panel 2283                                                                                                 | Short Panel 2216 | Short Stamp 5283                                                 | Short Stamp 5216       |                                                                  |              | *See Overlay Designs below.                                      |
|                      | Long Panel 4283                                                                                                  | Long Panel 4216  | Long Stamp 5983                                                  | Long Stamp 5916        |                                                                  |              |                                                                  |
| R-value <sup>1</sup> | 9.65                                                                                                             | 17.19            | 9.65                                                             | 16.55                  | 10.29                                                            | 17.54        | 17.54                                                            |
| nsulation            | Polystyrene                                                                                                      | Polyurethane     | Polystyrene                                                      | Polyurethane           | Polystyrene                                                      | Polyurethane | Polyurethane                                                     |
| Options              |                                                                                                                  |                  |                                                                  |                        |                                                                  |              |                                                                  |
| Window Inserts       | Cathedral, mission, cascade, waterton, sherwood, sunburst, stockton, arched stockton³, madison³, arched madison³ |                  | Cascade, stockton, arched stockton, madison, arched madison      |                        | Cascade, stockton, arched stockton, madison, arched madison      |              | Cascade, stockton, arched stockton, madison arched madison       |
| Glass <sup>4</sup>   | Plain <sup>5</sup> , obscure, tinted, glue chip, frosted                                                         |                  | Plain <sup>5</sup> , obscure, tinted, glue chip, frosted, seeded |                        | Plain <sup>5</sup> , obscure, tinted, glue chip, frosted, seeded |              | Plain <sup>5</sup> , obscure, tinted, glue chip, frosted, seeded |
| Designer Glass       | Hawthorne, somerset, newport, hampton, temple, florence                                                          |                  | Newport, hampton, lasalle <sup>6</sup> , florence                |                        | Newport, hampton, lasalle <sup>6</sup> , florence                |              | Newport, hampton, lasalle <sup>6</sup> , florence                |
| Accents Woodtones    | Cedar, mahogany, dark oak, light oak, driftwood                                                                  |                  | Cedar, mahogany, dark oak, light oak, driftwood                  |                        | Cedar, mahogany, dark oak, light oak, driftwood                  |              | Cedar, mahogany,<br>dark oak, light oak                          |
| External Hardware    | None                                                                                                             |                  | Spade <sup>8</sup> , wrought iron, barcelona 1, barcelona 2      |                        | None                                                             |              | Spade <sup>8</sup> , wrought iron, barcelona 1, barcelona 2      |

#### FLUSH OVERLAY DESIGNS FOR 5217

30A

Visit our website
For more information, photos,
or videos visit our website,
chiohd.com/accents.