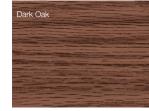

#### SPECIFICATIONS

| Product              | 2283/4283                                                                                                        | 2216/4216        | 5283/5983                                                        | 5216/5916              | 3285P                                                            | 3216P        | 5217                                                             |
|----------------------|------------------------------------------------------------------------------------------------------------------|------------------|------------------------------------------------------------------|------------------------|------------------------------------------------------------------|--------------|------------------------------------------------------------------|
| Style                | Raised Panel                                                                                                     | Raised Panel     | Stamped Carriage House                                           | Stamped Carriage House | Planks                                                           | Planks       | Flush*                                                           |
|                      | Short Panel 2283                                                                                                 | Short Panel 2216 | Short Stamp 5283                                                 | Short Stamp 5216       |                                                                  |              | *See Overlay Designs below.                                      |
|                      | Long Panel 4283                                                                                                  | Long Panel 4216  | Long Stamp 5983                                                  | Long Stamp 5916        |                                                                  |              |                                                                  |
| R-value <sup>1</sup> | 9.65                                                                                                             | 17.19            | 9.65                                                             | 16.55                  | 10.29                                                            | 17.54        | 17.54                                                            |
| nsulation            | Polystyrene                                                                                                      | Polyurethane     | Polystyrene                                                      | Polyurethane           | Polystyrene                                                      | Polyurethane | Polyurethane                                                     |
| Options              |                                                                                                                  |                  |                                                                  |                        |                                                                  |              |                                                                  |
| Window Inserts       | Cathedral, mission, cascade, waterton, sherwood, sunburst, stockton, arched stockton³, madison³, arched madison³ |                  | Cascade, stockton, arched stockton, madison, arched madison      |                        | Cascade, stockton, arched stockton, madison, arched madison      |              | Cascade, stockton, arched stockton, madison arched madison       |
| Glass <sup>4</sup>   | Plain <sup>5</sup> , obscure, tinted, glue chip, frosted                                                         |                  | Plain <sup>5</sup> , obscure, tinted, glue chip, frosted, seeded |                        | Plain <sup>5</sup> , obscure, tinted, glue chip, frosted, seeded |              | Plain <sup>5</sup> , obscure, tinted, glue chip, frosted, seeded |
| Designer Glass       | Hawthorne, somerset, newport, hampton, temple, florence                                                          |                  | Newport, hampton, lasalle <sup>6</sup> , florence                |                        | Newport, hampton, lasalle <sup>6</sup> , florence                |              | Newport, hampton, lasalle <sup>6</sup> , florence                |
| Accents Woodtones    | Cedar, mahogany, dark oak, light oak, driftwood                                                                  |                  | Cedar, mahogany, dark oak, light oak, driftwood                  |                        | Cedar, mahogany, dark oak, light oak, driftwood                  |              | Cedar, mahogany,<br>dark oak, light oak                          |
| External Hardware    | None                                                                                                             |                  | Spade <sup>8</sup> , wrought iron, barcelona 1, barcelona 2      |                        | None                                                             |              | Spade <sup>8</sup> , wrought iron, barcelona 1, barcelona 2      |