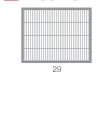

#### INSERTS Raised Panel - Short Stamped Carriage House, Planks and Flush Overlay Window Inserts Raised Panel - Long 2-4 Piece Sunburst 2-2 Piece Sunburst Cascade Madison 8 Piece Sunburst Stockton 4 Piece Sunburst Madison Stockton 2-2 Piece Arched Madison 7 Piece Sunburst Sherwood 3 Piece Sunburst 2-2 Piece Arched Madison 2-2 Piece Arched Stockton 3 Piece Arched Madison 6 Piece Sunburst Mission 4 Piece Arched Madison 3 Piece Arched Stockton Cascade 5 Piece Sunburst 4 Piece Arched Stockton Stockton Cathedral Waterton 4 Piece Arched Stockton GLASS⁴ DESIGNER GLASS Short/Long Short Lona Plain Obscure Hawthorne [platinum or brass caming] Glue Chip Seeded Frosted Hampton Somerset [platinum or brass caming] **EXTERIOR HARDWARE** Spade8 Wrought Iron Barcelona 1

#### SPECIFICATIONS

| Product              | 2283/4283                                                                                                        | 2216/4216        | 5283/5983                                                        | 5216/5916              | 3285P                                                            | 3216P        | 5217                                                             |
|----------------------|------------------------------------------------------------------------------------------------------------------|------------------|------------------------------------------------------------------|------------------------|------------------------------------------------------------------|--------------|------------------------------------------------------------------|
| Style                | Raised Panel                                                                                                     | Raised Panel     | Stamped Carriage House                                           | Stamped Carriage House | Planks                                                           | Planks       | Flush*                                                           |
|                      | Short Panel 2283                                                                                                 | Short Panel 2216 | Short Stamp 5283                                                 | Short Stamp 5216       |                                                                  |              | *See Overlay Designs below.                                      |
|                      | Long Panel 4283                                                                                                  | Long Panel 4216  | Long Stamp 5983                                                  | Long Stamp 5916        |                                                                  |              |                                                                  |
| R-value <sup>1</sup> | 9.65                                                                                                             | 17.19            | 9.65                                                             | 16.55                  | 10.29                                                            | 17.54        | 17.54                                                            |
| nsulation            | Polystyrene                                                                                                      | Polyurethane     | Polystyrene                                                      | Polyurethane           | Polystyrene                                                      | Polyurethane | Polyurethane                                                     |
| Options              |                                                                                                                  |                  |                                                                  |                        |                                                                  |              |                                                                  |
| Window Inserts       | Cathedral, mission, cascade, waterton, sherwood, sunburst, stockton, arched stockton³, madison³, arched madison³ |                  | Cascade, stockton, arched stockton, madison, arched madison      |                        | Cascade, stockton, arched stockton, madison, arched madison      |              | Cascade, stockton, arched stockton, madison arched madison       |
| Glass <sup>4</sup>   | Plain <sup>5</sup> , obscure, tinted, glue chip, frosted                                                         |                  | Plain <sup>5</sup> , obscure, tinted, glue chip, frosted, seeded |                        | Plain <sup>5</sup> , obscure, tinted, glue chip, frosted, seeded |              | Plain <sup>5</sup> , obscure, tinted, glue chip, frosted, seeded |
| Designer Glass       | Hawthorne, somerset, newport, hampton, temple, florence                                                          |                  | Newport, hampton, lasalle <sup>6</sup> , florence                |                        | Newport, hampton, lasalle <sup>6</sup> , florence                |              | Newport, hampton, lasalle <sup>6</sup> , florence                |
| Accents Woodtones    | Cedar, mahogany, dark oak, light oak, driftwood                                                                  |                  | Cedar, mahogany, dark oak, light oak, driftwood                  |                        | Cedar, mahogany, dark oak, light oak, driftwood                  |              | Cedar, mahogany,<br>dark oak, light oak                          |
| External Hardware    | None                                                                                                             |                  | Spade <sup>8</sup> , wrought iron, barcelona 1, barcelona 2      |                        | None                                                             |              | Spade <sup>8</sup> , wrought iron, barcelona 1, barcelona 2      |