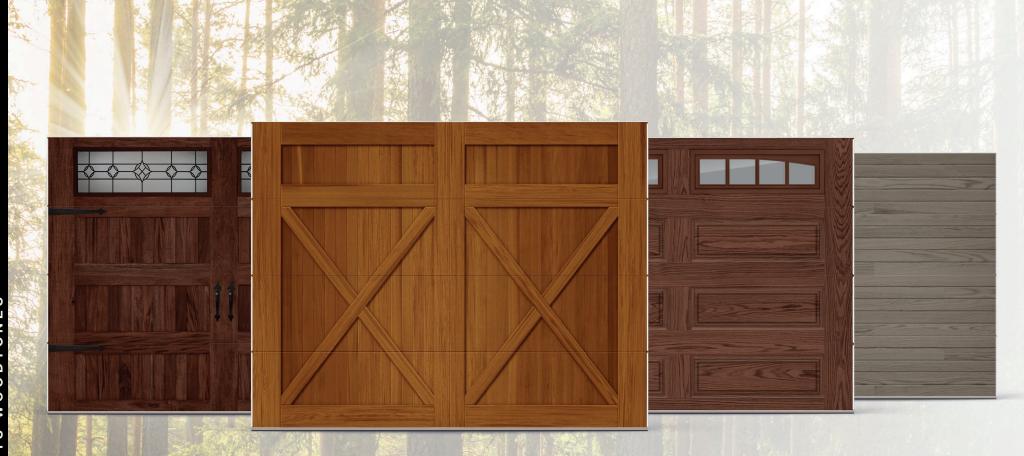

WOODTONES<sup>2</sup>

## The finest in woodtone doors.

EXCLUSIVELY OFFERED by C.H.I. OVERHEAD DOORS

At C.H.I. Overhead Doors, we believe garage doors should demonstrate both durability and class. Our Accents Woodtones garage doors are meticulously designed and manufactured using full color digital imaging and insulated steel to create the highest quality, most realistic woodtone doors available. Utilizing groundbreaking advances in design and technology, found only at C.H.I. Overhead Doors, each Accents Woodtones garage door is as colorful and authentic as real wood.