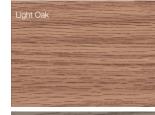

#### SPECIFICATIONS

| Product              | 2283/4283                                                                                                        | 2216/4216        | 5283/5983                                                        | 5216/5916              | 3285P                                                            | 3216P        | 5217                                                             |
|----------------------|------------------------------------------------------------------------------------------------------------------|------------------|------------------------------------------------------------------|------------------------|------------------------------------------------------------------|--------------|------------------------------------------------------------------|
| Style                | Raised Panel                                                                                                     | Raised Panel     | Stamped Carriage House                                           | Stamped Carriage House | Planks                                                           | Planks       | Flush*                                                           |
|                      | Short Panel 2283                                                                                                 | Short Panel 2216 | Short Stamp 5283                                                 | Short Stamp 5216       |                                                                  |              | *See Overlay Designs below.                                      |
|                      | Long Panel 4283                                                                                                  | Long Panel 4216  | Long Stamp 5983                                                  | Long Stamp 5916        |                                                                  |              |                                                                  |
| R-value <sup>1</sup> | 9.65                                                                                                             | 17.19            | 9.65                                                             | 16.55                  | 10.29                                                            | 17.54        | 17.54                                                            |
| nsulation            | Polystyrene                                                                                                      | Polyurethane     | Polystyrene                                                      | Polyurethane           | Polystyrene                                                      | Polyurethane | Polyurethane                                                     |
| Options              |                                                                                                                  |                  |                                                                  |                        |                                                                  |              |                                                                  |
| Window Inserts       | Cathedral, mission, cascade, waterton, sherwood, sunburst, stockton, arched stockton³, madison³, arched madison³ |                  | Cascade, stockton, arched stockton, madison, arched madison      |                        | Cascade, stockton, arched stockton, madison, arched madison      |              | Cascade, stockton, arched stockton, madison arched madison       |
| Glass <sup>4</sup>   | Plain <sup>5</sup> , obscure, tinted, glue chip, frosted                                                         |                  | Plain <sup>5</sup> , obscure, tinted, glue chip, frosted, seeded |                        | Plain <sup>5</sup> , obscure, tinted, glue chip, frosted, seeded |              | Plain <sup>5</sup> , obscure, tinted, glue chip, frosted, seeded |
| Designer Glass       | Hawthorne, somerset, newport, hampton, temple, florence                                                          |                  | Newport, hampton, lasalle <sup>6</sup> , florence                |                        | Newport, hampton, lasalle <sup>6</sup> , florence                |              | Newport, hampton, lasalle <sup>6</sup> , florence                |
| Accents Woodtones    | Cedar, mahogany, dark oak, light oak, driftwood                                                                  |                  | Cedar, mahogany, dark oak, light oak, driftwood                  |                        | Cedar, mahogany, dark oak, light oak, driftwood                  |              | Cedar, mahogany,<br>dark oak, light oak                          |
| External Hardware    | None                                                                                                             |                  | Spade <sup>8</sup> , wrought iron, barcelona 1, barcelona 2      |                        | None                                                             |              | Spade <sup>8</sup> , wrought iron, barcelona 1, barcelona 2      |