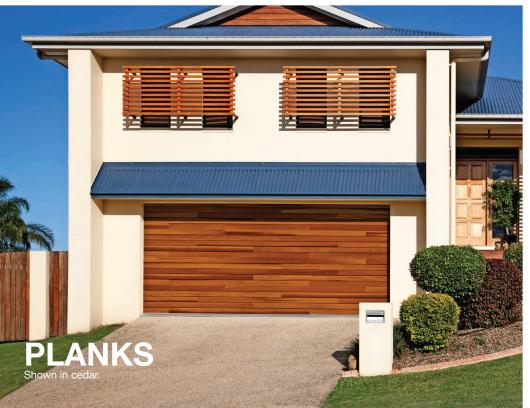

#### SPECIFICATIONS

| Product              | 2283/4283                                                                                                        | 2216/4216        | 5283/5983                                                        | 5216/5916              | 3285P                                                            | 3216P        | 5217                                                             |
|----------------------|------------------------------------------------------------------------------------------------------------------|------------------|------------------------------------------------------------------|------------------------|------------------------------------------------------------------|--------------|------------------------------------------------------------------|
| Style                | Raised Panel                                                                                                     | Raised Panel     | Stamped Carriage House                                           | Stamped Carriage House | Planks                                                           | Planks       | Flush*                                                           |
|                      | Short Panel 2283                                                                                                 | Short Panel 2216 | Short Stamp 5283                                                 | Short Stamp 5216       |                                                                  |              | *See Overlay Designs below.                                      |
|                      | Long Panel 4283                                                                                                  | Long Panel 4216  | Long Stamp 5983                                                  | Long Stamp 5916        |                                                                  |              |                                                                  |
| R-value <sup>1</sup> | 9.65                                                                                                             | 17.19            | 9.65                                                             | 16.55                  | 10.29                                                            | 17.54        | 17.54                                                            |
| nsulation            | Polystyrene                                                                                                      | Polyurethane     | Polystyrene                                                      | Polyurethane           | Polystyrene                                                      | Polyurethane | Polyurethane                                                     |
| Options              |                                                                                                                  |                  |                                                                  |                        |                                                                  |              |                                                                  |
| Window Inserts       | Cathedral, mission, cascade, waterton, sherwood, sunburst, stockton, arched stockton³, madison³, arched madison³ |                  | Cascade, stockton, arched stockton, madison, arched madison      |                        | Cascade, stockton, arched stockton, madison, arched madison      |              | Cascade, stockton, arched stockton, madison arched madison       |
| Glass <sup>4</sup>   | Plain <sup>5</sup> , obscure, tinted, glue chip, frosted                                                         |                  | Plain <sup>5</sup> , obscure, tinted, glue chip, frosted, seeded |                        | Plain <sup>5</sup> , obscure, tinted, glue chip, frosted, seeded |              | Plain <sup>5</sup> , obscure, tinted, glue chip, frosted, seeded |
| Designer Glass       | Hawthorne, somerset, newport, hampton, temple, florence                                                          |                  | Newport, hampton, lasalle <sup>6</sup> , florence                |                        | Newport, hampton, lasalle <sup>6</sup> , florence                |              | Newport, hampton, lasalle <sup>6</sup> , florence                |
| Accents Woodtones    | Cedar, mahogany, dark oak, light oak, driftwood                                                                  |                  | Cedar, mahogany, dark oak, light oak, driftwood                  |                        | Cedar, mahogany, dark oak, light oak, driftwood                  |              | Cedar, mahogany,<br>dark oak, light oak                          |
| External Hardware    | None                                                                                                             |                  | Spade <sup>8</sup> , wrought iron, barcelona 1, barcelona 2      |                        | None                                                             |              | Spade <sup>8</sup> , wrought iron, barcelona 1, barcelona 2      |