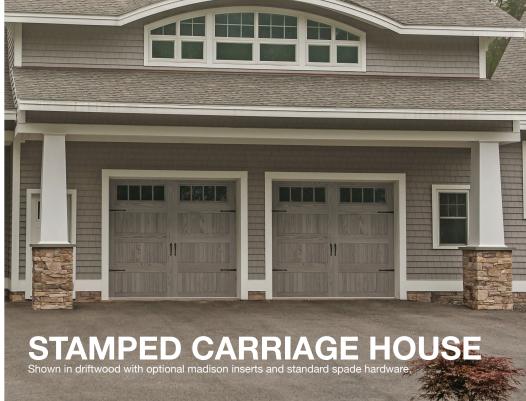

#### INSERTS Raised Panel - Short Stamped Carriage House, Planks and Flush Overlay Window Inserts Raised Panel - Long 2-4 Piece Sunburst 2-2 Piece Sunburst Cascade Madison 8 Piece Sunburst Stockton 4 Piece Sunburst Madison Stockton 2-2 Piece Arched Madison 7 Piece Sunburst Sherwood 3 Piece Sunburst 2-2 Piece Arched Madison 2-2 Piece Arched Stockton 3 Piece Arched Madison 6 Piece Sunburst Mission 4 Piece Arched Madison 3 Piece Arched Stockton Cascade 5 Piece Sunburst 4 Piece Arched Stockton Stockton Cathedral Waterton 4 Piece Arched Stockton GLASS⁴ DESIGNER GLASS Short/Long Short Lona Plain Obscure Hawthorne [platinum or brass caming] Glue Chip Seeded Frosted Hampton Somerset [platinum or brass caming] **EXTERIOR HARDWARE** Spade8 Wrought Iron Barcelona 1

#### SPECIFICATIONS

| Product              | 2283/4283                                                                                                        | 2216/4216        | 5283/5983                                                        | 5216/5916              | 3285P                                                            | 3216P        | 5217                                                             |
|----------------------|------------------------------------------------------------------------------------------------------------------|------------------|------------------------------------------------------------------|------------------------|------------------------------------------------------------------|--------------|------------------------------------------------------------------|
| Style                | Raised Panel                                                                                                     | Raised Panel     | Stamped Carriage House                                           | Stamped Carriage House | Planks                                                           | Planks       | Flush*                                                           |
|                      | Short Panel 2283                                                                                                 | Short Panel 2216 | Short Stamp 5283                                                 | Short Stamp 5216       |                                                                  |              | *See Overlay Designs below.                                      |
|                      | Long Panel 4283                                                                                                  | Long Panel 4216  | Long Stamp 5983                                                  | Long Stamp 5916        |                                                                  |              |                                                                  |
| R-value <sup>1</sup> | 9.65                                                                                                             | 17.19            | 9.65                                                             | 16.55                  | 10.29                                                            | 17.54        | 17.54                                                            |
| nsulation            | Polystyrene                                                                                                      | Polyurethane     | Polystyrene                                                      | Polyurethane           | Polystyrene                                                      | Polyurethane | Polyurethane                                                     |
| Options              |                                                                                                                  |                  |                                                                  |                        |                                                                  |              |                                                                  |
| Window Inserts       | Cathedral, mission, cascade, waterton, sherwood, sunburst, stockton, arched stockton³, madison³, arched madison³ |                  | Cascade, stockton, arched stockton, madison, arched madison      |                        | Cascade, stockton, arched stockton, madison, arched madison      |              | Cascade, stockton, arched stockton, madison arched madison       |
| Glass <sup>4</sup>   | Plain <sup>5</sup> , obscure, tinted, glue chip, frosted                                                         |                  | Plain <sup>5</sup> , obscure, tinted, glue chip, frosted, seeded |                        | Plain <sup>5</sup> , obscure, tinted, glue chip, frosted, seeded |              | Plain <sup>5</sup> , obscure, tinted, glue chip, frosted, seeded |
| Designer Glass       | Hawthorne, somerset, newport, hampton, temple, florence                                                          |                  | Newport, hampton, lasalle <sup>6</sup> , florence                |                        | Newport, hampton, lasalle <sup>6</sup> , florence                |              | Newport, hampton, lasalle <sup>6</sup> , florence                |
| Accents Woodtones    | Cedar, mahogany, dark oak, light oak, driftwood                                                                  |                  | Cedar, mahogany, dark oak, light oak, driftwood                  |                        | Cedar, mahogany, dark oak, light oak, driftwood                  |              | Cedar, mahogany,<br>dark oak, light oak                          |
| External Hardware    | None                                                                                                             |                  | Spade <sup>8</sup> , wrought iron, barcelona 1, barcelona 2      |                        | None                                                             |              | Spade <sup>8</sup> , wrought iron, barcelona 1, barcelona 2      |