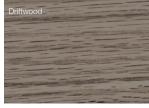

#### SPECIFICATIONS

| Product              | 2283/4283                                                                                                        | 2216/4216        | 5283/5983                                                        | 5216/5916              | 3285P                                                            | 3216P        | 5217                                                             |
|----------------------|------------------------------------------------------------------------------------------------------------------|------------------|------------------------------------------------------------------|------------------------|------------------------------------------------------------------|--------------|------------------------------------------------------------------|
| Style                | Raised Panel                                                                                                     | Raised Panel     | Stamped Carriage House                                           | Stamped Carriage House | Planks                                                           | Planks       | Flush*                                                           |
|                      | Short Panel 2283                                                                                                 | Short Panel 2216 | Short Stamp 5283                                                 | Short Stamp 5216       |                                                                  |              | *See Overlay Designs below.                                      |
|                      | Long Panel 4283                                                                                                  | Long Panel 4216  | Long Stamp 5983                                                  | Long Stamp 5916        |                                                                  |              |                                                                  |
| R-value <sup>1</sup> | 9.65                                                                                                             | 17.19            | 9.65                                                             | 16.55                  | 10.29                                                            | 17.54        | 17.54                                                            |
| nsulation            | Polystyrene                                                                                                      | Polyurethane     | Polystyrene                                                      | Polyurethane           | Polystyrene                                                      | Polyurethane | Polyurethane                                                     |
| Options              |                                                                                                                  |                  |                                                                  |                        |                                                                  |              |                                                                  |
| Window Inserts       | Cathedral, mission, cascade, waterton, sherwood, sunburst, stockton, arched stockton³, madison³, arched madison³ |                  | Cascade, stockton, arched stockton, madison, arched madison      |                        | Cascade, stockton, arched stockton, madison, arched madison      |              | Cascade, stockton, arched stockton, madison arched madison       |
| Glass <sup>4</sup>   | Plain <sup>5</sup> , obscure, tinted, glue chip, frosted                                                         |                  | Plain <sup>5</sup> , obscure, tinted, glue chip, frosted, seeded |                        | Plain <sup>5</sup> , obscure, tinted, glue chip, frosted, seeded |              | Plain <sup>5</sup> , obscure, tinted, glue chip, frosted, seeded |
| Designer Glass       | Hawthorne, somerset, newport, hampton, temple, florence                                                          |                  | Newport, hampton, lasalle <sup>6</sup> , florence                |                        | Newport, hampton, lasalle <sup>6</sup> , florence                |              | Newport, hampton, lasalle <sup>6</sup> , florence                |
| Accents Woodtones    | Cedar, mahogany, dark oak, light oak, driftwood                                                                  |                  | Cedar, mahogany, dark oak, light oak, driftwood                  |                        | Cedar, mahogany, dark oak, light oak, driftwood                  |              | Cedar, mahogany,<br>dark oak, light oak                          |
| External Hardware    | None                                                                                                             |                  | Spade <sup>8</sup> , wrought iron, barcelona 1, barcelona 2      |                        | None                                                             |              | Spade <sup>8</sup> , wrought iron, barcelona 1, barcelona 2      |