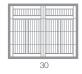

#### INSERTS Raised Panel - Short Stamped Carriage House, Planks and Flush Overlay Window Inserts Raised Panel - Long 2-4 Piece Sunburst 2-2 Piece Sunburst Cascade Madison 8 Piece Sunburst Stockton 4 Piece Sunburst Madison Stockton 2-2 Piece Arched Madison 7 Piece Sunburst Sherwood 3 Piece Sunburst 2-2 Piece Arched Madison 2-2 Piece Arched Stockton 3 Piece Arched Madison 6 Piece Sunburst Mission 4 Piece Arched Madison 3 Piece Arched Stockton Cascade 5 Piece Sunburst 4 Piece Arched Stockton Stockton Cathedral Waterton 4 Piece Arched Stockton GLASS⁴ DESIGNER GLASS Short/Long Short Lona Plain Obscure Hawthorne [platinum or brass caming] Glue Chip Seeded Frosted Hampton Somerset [platinum or brass caming] **EXTERIOR HARDWARE** Spade8 Wrought Iron Barcelona 1

#### SPECIFICATIONS

| Product              | 2283/4283                                                                                                        | 2216/4216        | 5283/5983                                                        | 5216/5916              | 3285P                                                            | 3216P        | 5217                                                             |
|----------------------|------------------------------------------------------------------------------------------------------------------|------------------|------------------------------------------------------------------|------------------------|------------------------------------------------------------------|--------------|------------------------------------------------------------------|
| Style                | Raised Panel                                                                                                     | Raised Panel     | Stamped Carriage House                                           | Stamped Carriage House | Planks                                                           | Planks       | Flush*                                                           |
|                      | Short Panel 2283                                                                                                 | Short Panel 2216 | Short Stamp 5283                                                 | Short Stamp 5216       |                                                                  |              | *See Overlay Designs below.                                      |
|                      | Long Panel 4283                                                                                                  | Long Panel 4216  | Long Stamp 5983                                                  | Long Stamp 5916        |                                                                  |              |                                                                  |
| R-value <sup>1</sup> | 9.65                                                                                                             | 17.19            | 9.65                                                             | 16.55                  | 10.29                                                            | 17.54        | 17.54                                                            |
| nsulation            | Polystyrene                                                                                                      | Polyurethane     | Polystyrene                                                      | Polyurethane           | Polystyrene                                                      | Polyurethane | Polyurethane                                                     |
| Options              |                                                                                                                  |                  |                                                                  |                        |                                                                  |              |                                                                  |
| Window Inserts       | Cathedral, mission, cascade, waterton, sherwood, sunburst, stockton, arched stockton³, madison³, arched madison³ |                  | Cascade, stockton, arched stockton, madison, arched madison      |                        | Cascade, stockton, arched stockton, madison, arched madison      |              | Cascade, stockton, arched stockton, madison arched madison       |
| Glass <sup>4</sup>   | Plain <sup>5</sup> , obscure, tinted, glue chip, frosted                                                         |                  | Plain <sup>5</sup> , obscure, tinted, glue chip, frosted, seeded |                        | Plain <sup>5</sup> , obscure, tinted, glue chip, frosted, seeded |              | Plain <sup>5</sup> , obscure, tinted, glue chip, frosted, seeded |
| Designer Glass       | Hawthorne, somerset, newport, hampton, temple, florence                                                          |                  | Newport, hampton, lasalle <sup>6</sup> , florence                |                        | Newport, hampton, lasalle <sup>6</sup> , florence                |              | Newport, hampton, lasalle <sup>6</sup> , florence                |
| Accents Woodtones    | Cedar, mahogany, dark oak, light oak, driftwood                                                                  |                  | Cedar, mahogany, dark oak, light oak, driftwood                  |                        | Cedar, mahogany, dark oak, light oak, driftwood                  |              | Cedar, mahogany,<br>dark oak, light oak                          |
| External Hardware    | None                                                                                                             |                  | Spade <sup>8</sup> , wrought iron, barcelona 1, barcelona 2      |                        | None                                                             |              | Spade <sup>8</sup> , wrought iron, barcelona 1, barcelona 2      |