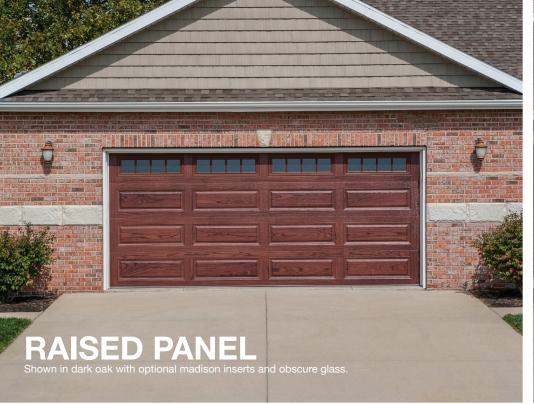

#### SPECIFICATIONS

| Product              | 2283/4283                                                                                                        | 2216/4216        | 5283/5983                                                        | 5216/5916              | 3285P                                                            | 3216P        | 5217                                                             |
|----------------------|------------------------------------------------------------------------------------------------------------------|------------------|------------------------------------------------------------------|------------------------|------------------------------------------------------------------|--------------|------------------------------------------------------------------|
| Style                | Raised Panel                                                                                                     | Raised Panel     | Stamped Carriage House                                           | Stamped Carriage House | Planks                                                           | Planks       | Flush*                                                           |
|                      | Short Panel 2283                                                                                                 | Short Panel 2216 | Short Stamp 5283                                                 | Short Stamp 5216       |                                                                  |              | *See Overlay Designs below.                                      |
|                      | Long Panel 4283                                                                                                  | Long Panel 4216  | Long Stamp 5983                                                  | Long Stamp 5916        |                                                                  |              |                                                                  |
| R-value <sup>1</sup> | 9.65                                                                                                             | 17.19            | 9.65                                                             | 16.55                  | 10.29                                                            | 17.54        | 17.54                                                            |
| nsulation            | Polystyrene                                                                                                      | Polyurethane     | Polystyrene                                                      | Polyurethane           | Polystyrene                                                      | Polyurethane | Polyurethane                                                     |
| Options              |                                                                                                                  |                  |                                                                  |                        |                                                                  |              |                                                                  |
| Window Inserts       | Cathedral, mission, cascade, waterton, sherwood, sunburst, stockton, arched stockton³, madison³, arched madison³ |                  | Cascade, stockton, arched stockton, madison, arched madison      |                        | Cascade, stockton, arched stockton, madison, arched madison      |              | Cascade, stockton, arched stockton, madison arched madison       |
| Glass <sup>4</sup>   | Plain <sup>5</sup> , obscure, tinted, glue chip, frosted                                                         |                  | Plain <sup>5</sup> , obscure, tinted, glue chip, frosted, seeded |                        | Plain <sup>5</sup> , obscure, tinted, glue chip, frosted, seeded |              | Plain <sup>5</sup> , obscure, tinted, glue chip, frosted, seeded |
| Designer Glass       | Hawthorne, somerset, newport, hampton, temple, florence                                                          |                  | Newport, hampton, lasalle <sup>6</sup> , florence                |                        | Newport, hampton, lasalle <sup>6</sup> , florence                |              | Newport, hampton, lasalle <sup>6</sup> , florence                |
| Accents Woodtones    | Cedar, mahogany, dark oak, light oak, driftwood                                                                  |                  | Cedar, mahogany, dark oak, light oak, driftwood                  |                        | Cedar, mahogany, dark oak, light oak, driftwood                  |              | Cedar, mahogany,<br>dark oak, light oak                          |
| External Hardware    | None                                                                                                             |                  | Spade <sup>8</sup> , wrought iron, barcelona 1, barcelona 2      |                        | None                                                             |              | Spade <sup>8</sup> , wrought iron, barcelona 1, barcelona 2      |